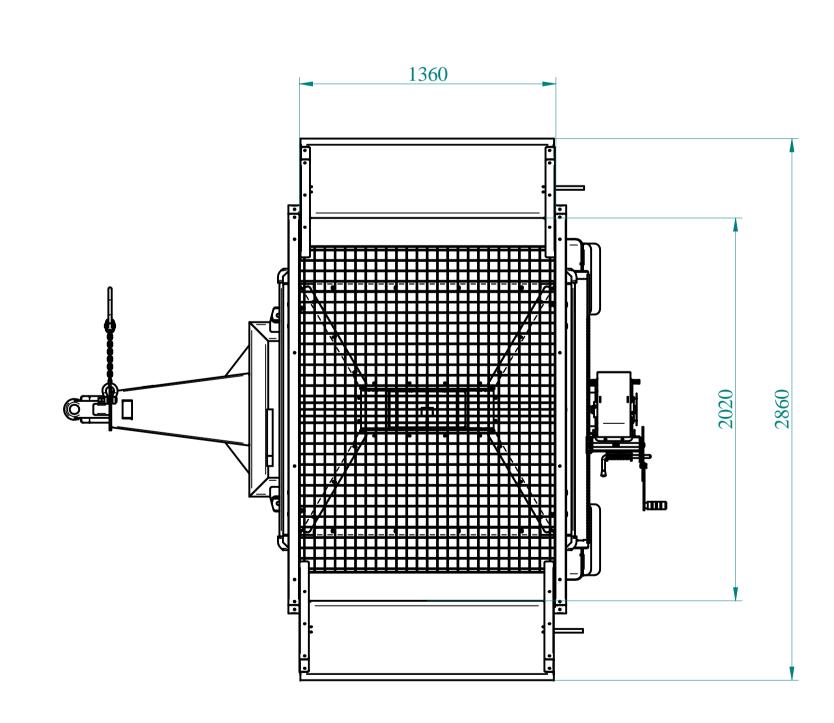

SIZE Part Name 0510-00-03-0001-00-F.asm

GENERAL TOLERANCES ISO 2768mK METRIC SYSTEM

PROJECTION METHOD

WEIGHT: 1487.484 **LEHEET** 1 OF 1 SCALE:

510 MOBILE ASSEMBLY