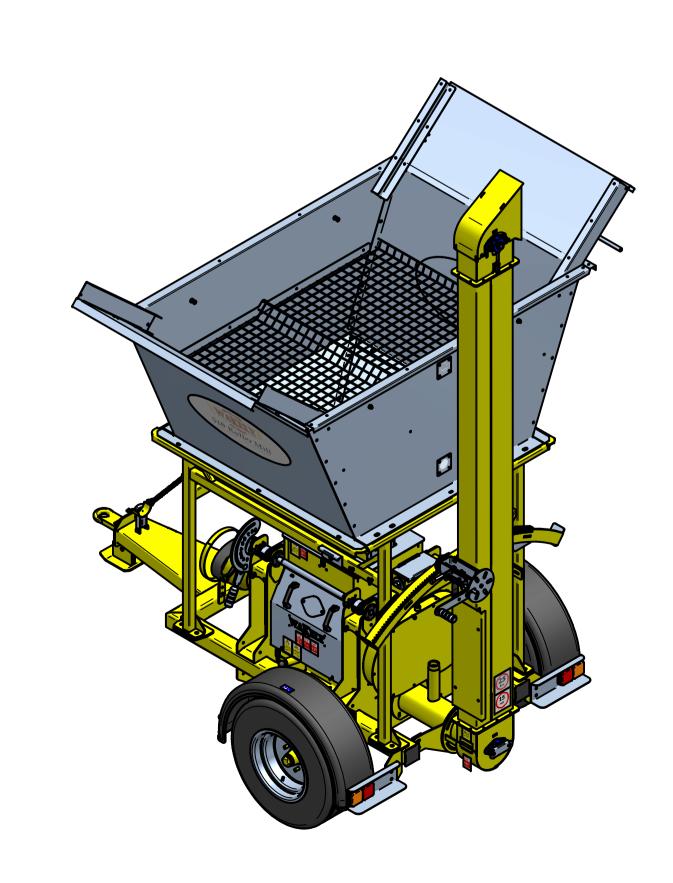

SIZE Part Name 0510-00-03-0001-00-F.asm

GENERAL TOLERANCES ISO 2768mK METRIC SYSTEM

PROJECTION METHOD

WEIGHT: 1487.484 **LEHEET** 1 OF 1 SCALE:

510 MOBILE ASSEMBLY