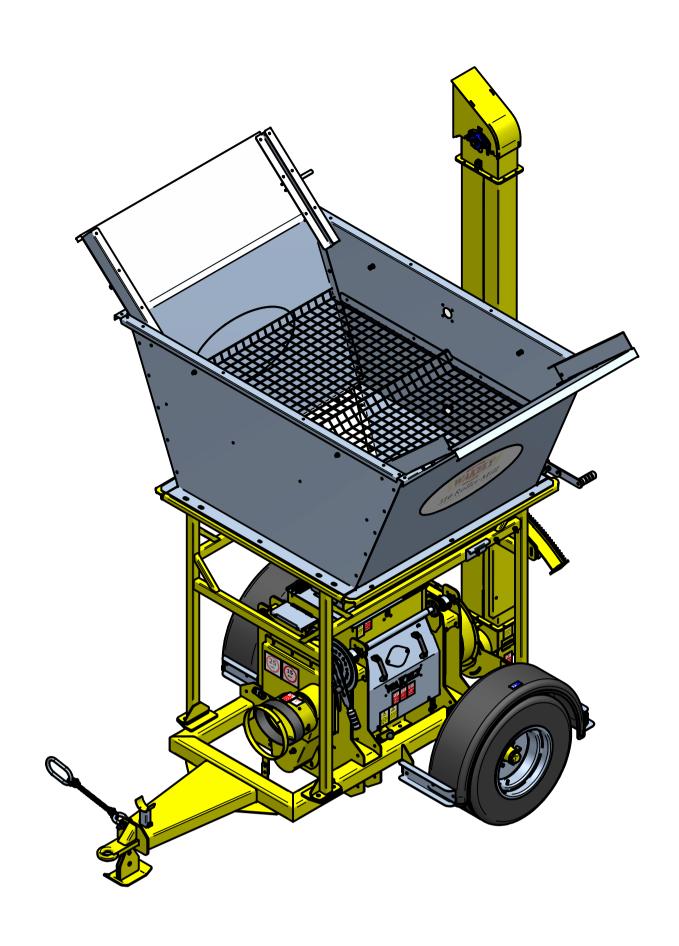

SIZE Part Name 0510-00-03-0001-00-F.asm

GENERAL TOLERANCES ISO 2768mK METRIC SYSTEM

PROJECTION METHOD

WEIGHT: 1487.484 **LEHEET** 1 OF 1 SCALE:

510 MOBILE ASSEMBLY