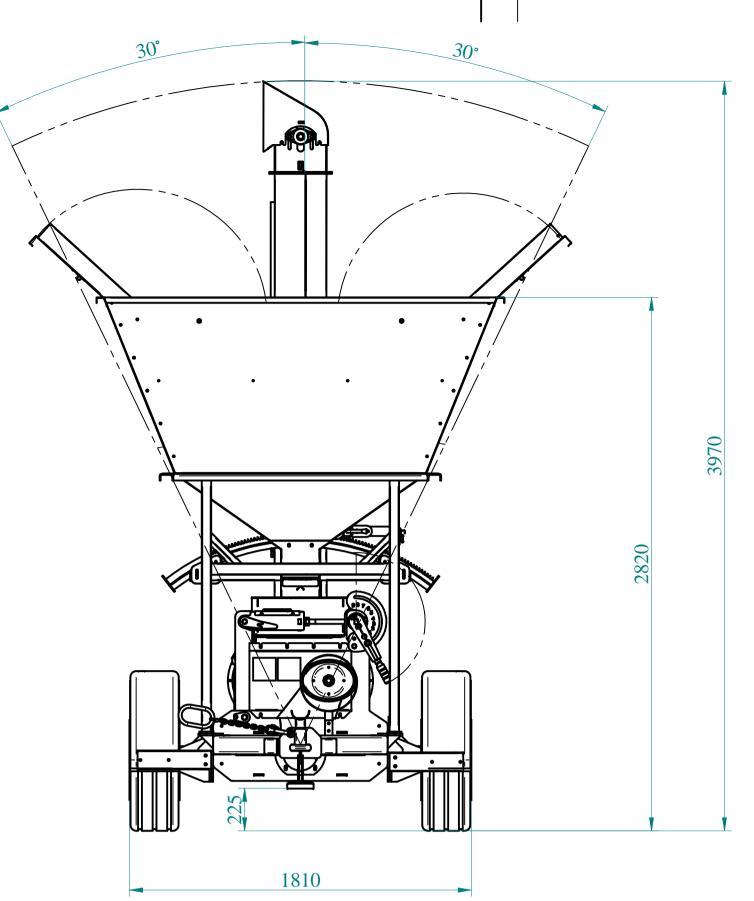

SIZE Part Name 0510-00-03-0001-00-F.asm

GENERAL TOLERANCES ISO 2768mK METRIC SYSTEM

PROJECTION METHOD

WEIGHT: 1487.484 **LEHEET** 1 OF 1 SCALE:

510 MOBILE ASSEMBLY