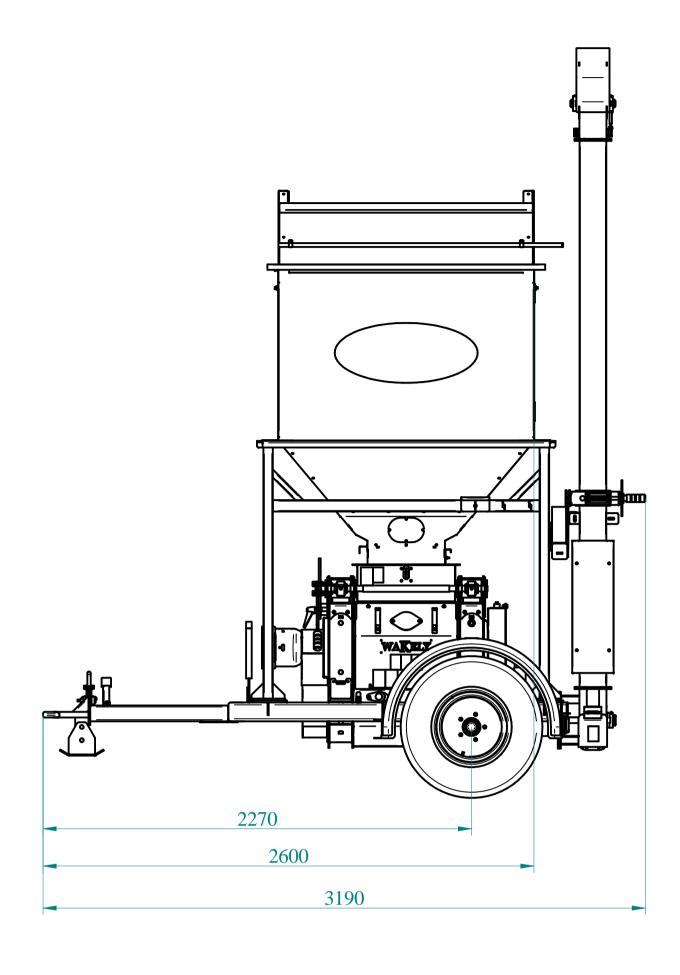

SIZE Part Name 0510-00-03-0001-00-F.asm

GENERAL TOLERANCES ISO 2768mK METRIC SYSTEM

PROJECTION METHOD

WEIGHT: 1487.484 **LEHEET** 1 OF 1 SCALE:

510 MOBILE ASSEMBLY