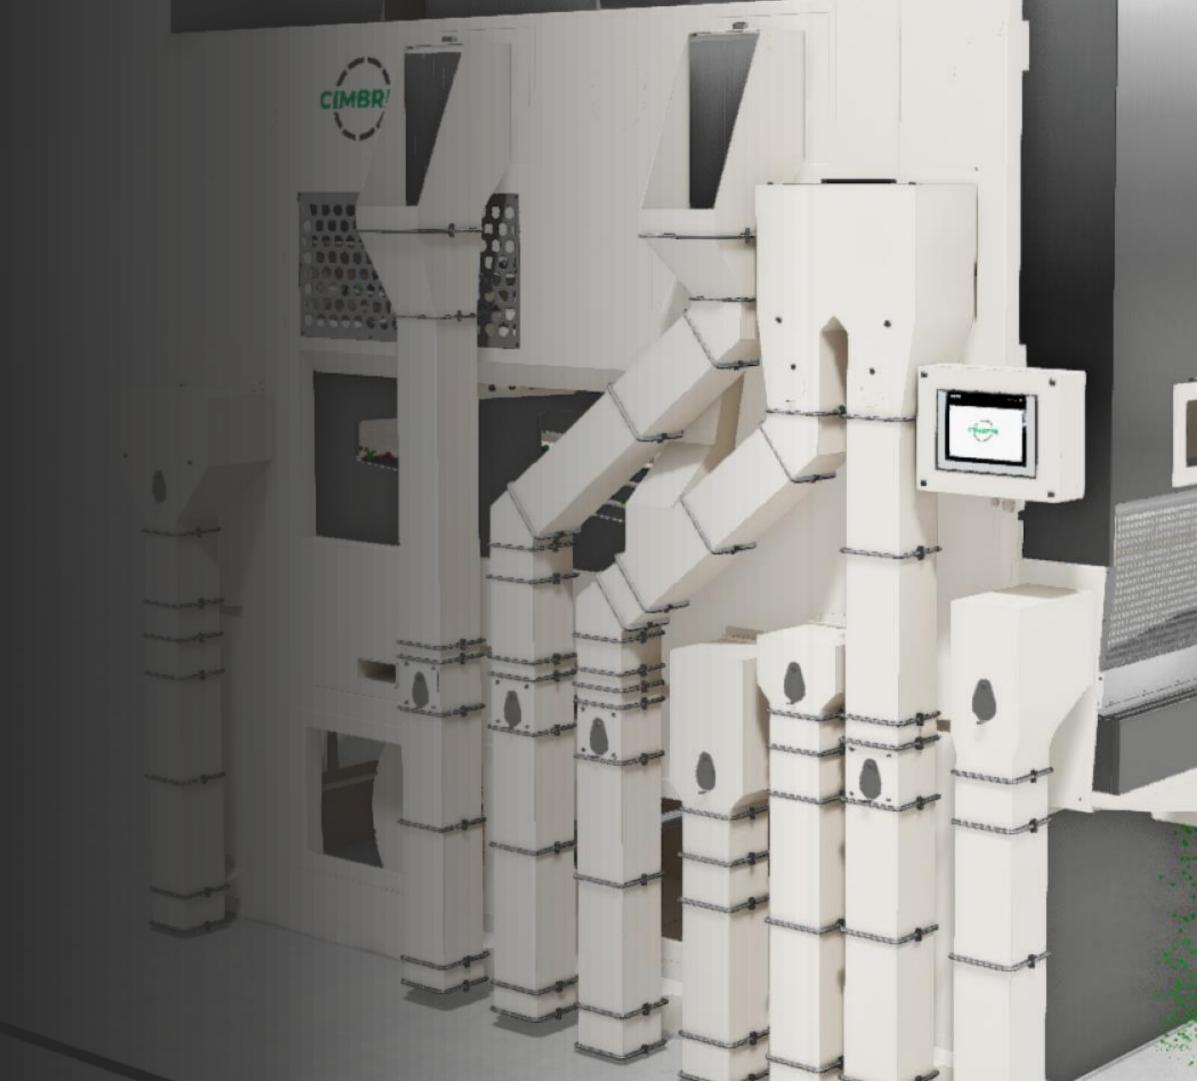

## **NEW HMI for DELTA cleaners**

February 2022.

## **Brand new HMI Control System**

Newly developed HMI for Delta series cleaners. Based on a well proven **Siemens PLC** with different options & features that you will benefit in your production.

The HMI features a **9-inch Touch Panel**, with intuitive functions, such as recipe handling, alarm notifications, maintenance features and a PDF viewer so your manual & spare part list are close by if needed.