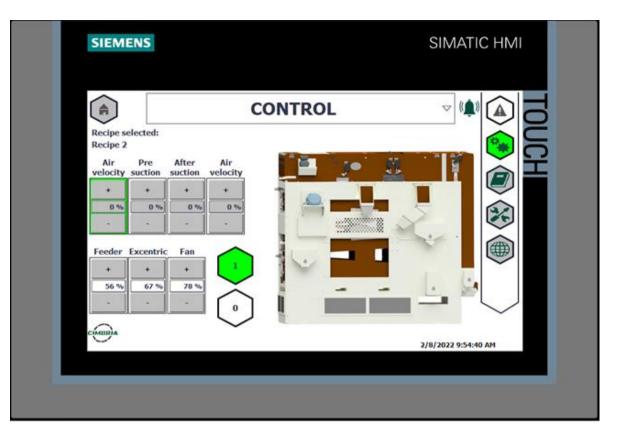

## **Brand new HMI Control System**

Newly developed HMI for Delta series cleaners. Based on a well proven **Siemens PLC** with different options & features that you will benefit in your production.

The HMI features a **9-inch Touch Panel**, with intuitive functions, such as recipe handling, alarm notifications, maintenance features and a PDF viewer so your manual & spare part list are close by if needed.

The **optional remote connectivity** allows our Cimbria specialist to guide you through any possible challenges you might face.

- Remote connectivity (optional)
- Recipe control
- · Alarm notification
- PDF viewer for the user manual
- OPC-UA compatible