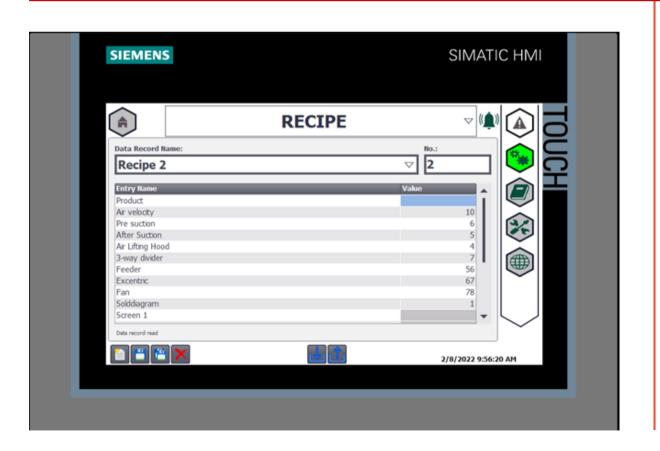

## **Brand new HMI Control System**

Newly developed HMI for Delta series cleaners. Based on a well proven **Siemens PLC** with different options & features that you will benefit in your production.

The HMI features a **9-inch Touch Panel**, with intuitive functions, such as recipe handling, alarm notifications, maintenance features and a PDF viewer so your manual & spare part list are close by if needed.

The **optional remote connectivity** allows our Cimbria specialist to guide you through any possible challenges you might face.

- Remote connectivity (optional)
- Recipe control
- · Alarm notification
- PDF viewer for the user manual
- OPC-UA compatible