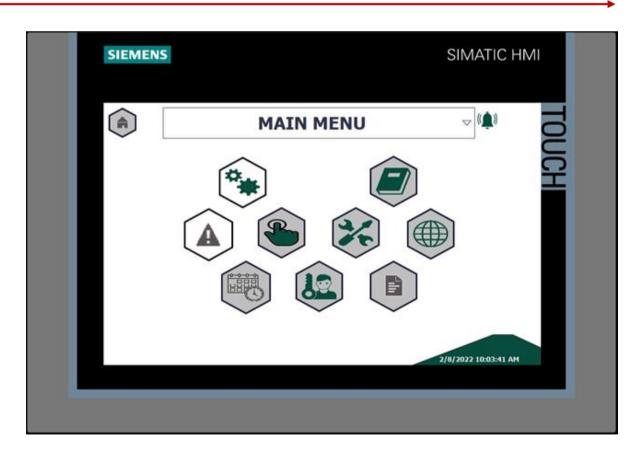

## **Brand new HMI Control System**

Newly developed HMI for Delta series cleaners. Based on a well proven **Siemens PLC** with different options & features that you will benefit in your production.

The HMI features a **9-inch Touch Panel**, with intuitive functions, such as recipe handling, alarm notifications, maintenance features and a PDF viewer so your manual & spare part list are close by if needed.

The **optional remote connectivity** allows our Cimbria specialist to guide you through any possible challenges you might face.

- Remote connectivity (optional)
- Recipe control
- · Alarm notification
- PDF viewer for the user manual
- OPC-UA compatible