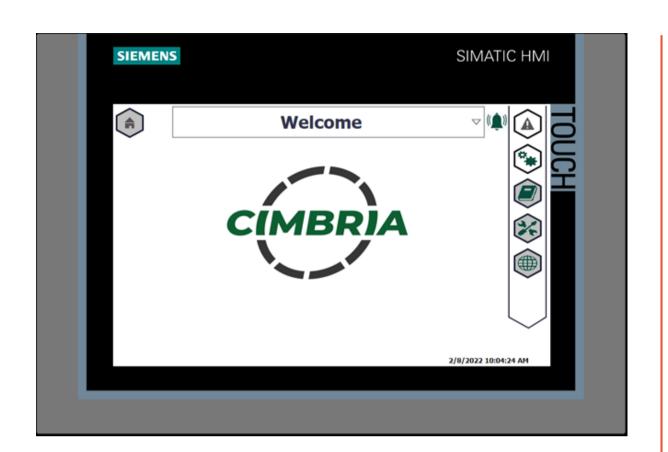

## **Brand new HMI Control System**

Newly developed HMI for Delta series cleaners. Based on a well proven **Siemens PLC** with different options & features that you will benefit in your production.

The HMI features a **9-inch Touch Panel**, with intuitive functions, such as recipe handling, alarm notifications, maintenance features and a PDF viewer so your manual & spare part list are close by if needed.

The **optional remote connectivity** allows our Cimbria specialist to guide you through any possible challenges you might face.

- Remote connectivity (optional)
- Recipe control
- · Alarm notification
- PDF viewer for the user manual
- OPC-UA compatible