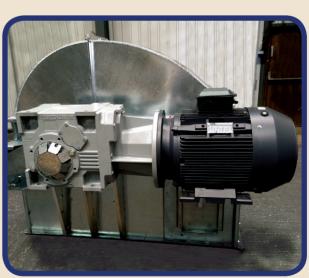

## What's included:

- Head and boot supplied fully built.
- Solid pulley in head and slatted pulley in boot as standard.
- Trunks supplied in standard lengths of 2.4m, 1.8m, 1.5m, 1.2m, 0.9m & 0.6m.
- Drive fitted with lubricant filled shaft mounted gearbox.
- Nitrile (oil resistent) belt fitted as standard.
- Constructed from pregalvanised / hot dip galvanising.
- Buckets supplied loose with a prepunched belt and belt joiner.