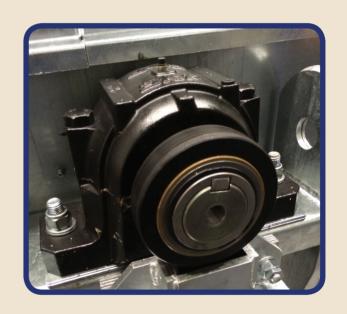

Head shaft, head pulley and bearing assembly easily removed in one piece. Shafts fitted nylon or felt shaft seals as standard.

Belt tensioning by adjustable boot shaft.

Solid crowned head drum as standard - boot drums slatted as standard with our configurations available depending on product requirements.