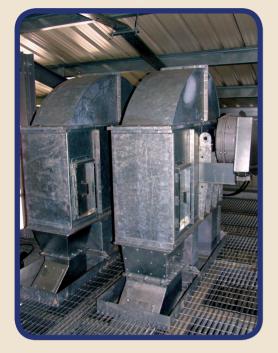

## Perry Industrial Elevator

Capacities of up to 1000tph based on wheat at 750kg/m³ suitable for full commercial use.

Stainless steel / galvanised steel / mild steel powder coat painted construction options.

Head shaft, head pulley and bearing assembly easily removed in one piece. Shafts fitted nylon or felt shaft seals as standard.

Belt tensioning by adjustable boot shaft.

Solid crowned head drum as standard - boot drums slatted as standard with our configurations available depending on product requirements.